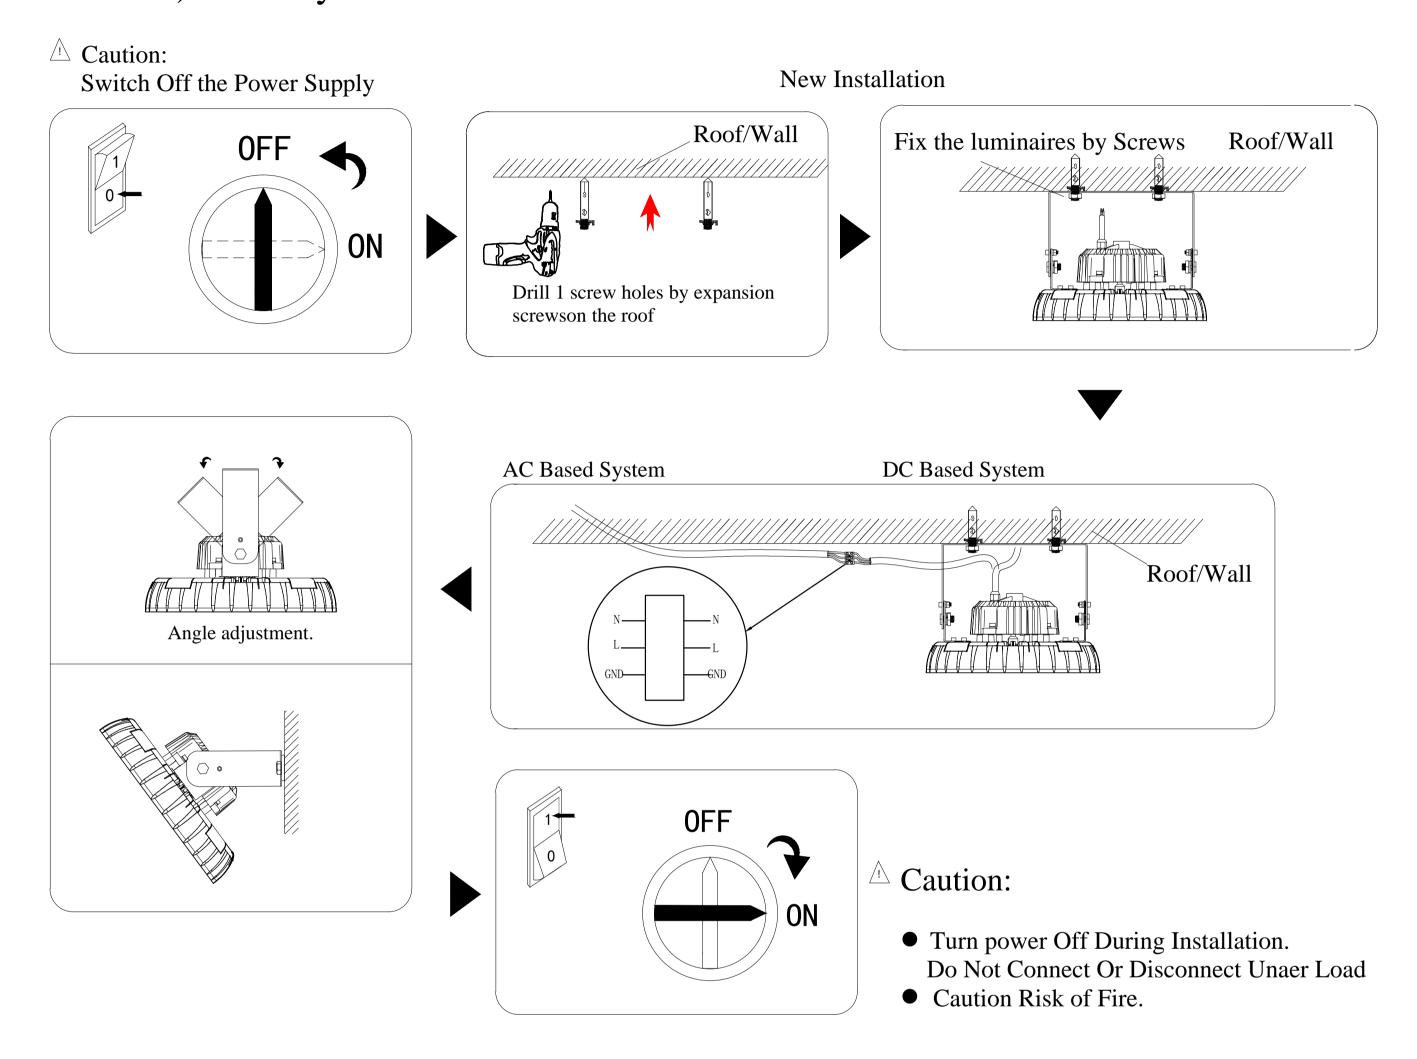

## LED High Bay Light

## Check whether it concerns an AC(Alternating Current)based or DC(Direct Current) based system